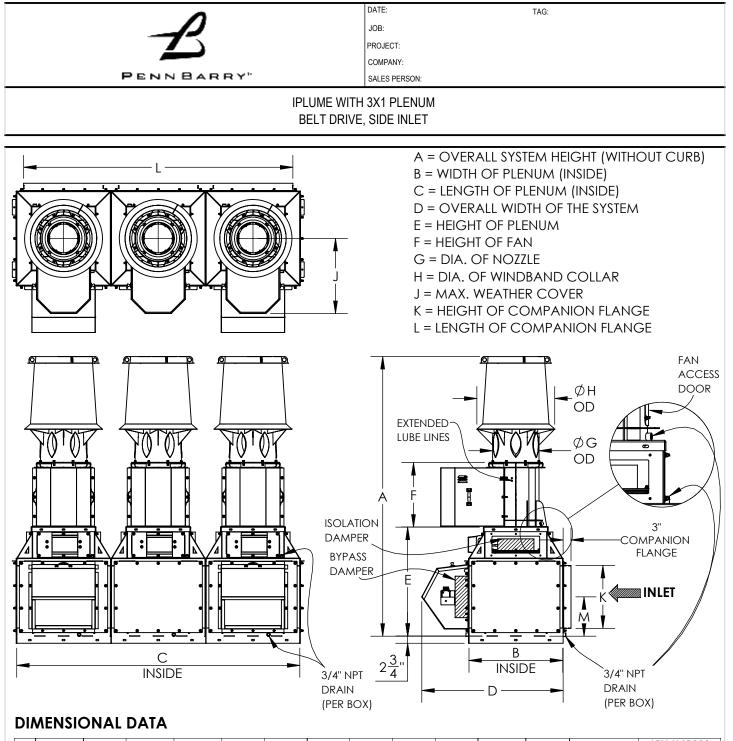

| Si | ze /            | A     | В       | с        | D         | E       | F        | G         | н        | ſ        | к       | L         | Μ      | MAX MTR<br>FRAME SIZE | LESS MOTOR/<br>DRIVE WEIGHT<br>(LBS.) |
|----|-----------------|-------|---------|----------|-----------|---------|----------|-----------|----------|----------|---------|-----------|--------|-----------------------|---------------------------------------|
| 1  | 2 <b>2</b> 107  | 7 3/4 | 36 5/16 | 109 5/16 | 54 1/2    | 42      | 247/8    | 17 7/8    | 30 1/16  | 28 15/16 | 24 3/16 | 103 11/16 | 15 1/8 | 184T                  | 3222                                  |
| 1  | 35 114          | 13/4  | 39 5/16 | 118 5/16 | 57 1/2    | 42      | 27 9/16  | 19 3/4    | 33 1/8   | 29 3/4   | 24 3/16 | 11211/16  | 15 1/8 | 215T                  | 3558                                  |
| 1  | 50 122 1        | 11/16 | 45 5/16 | 136 5/16 | 63 1/2    | 42      | 30 5/8   | 21 15/16  | 36 13/16 | 337/8    | 24 3/16 | 130 11/16 | 15 1/8 | 256T                  | 4164                                  |
| 1  | <b>55</b> 123   | 3 5/8 | 46 5/16 | 139 5/16 | 64 1/2    | 42      | 33 11/16 | 23 7/16   | 40 5/8   | 34 7/16  | 24 3/16 | 133 11/16 | 15 1/8 | 256T                  | 4422                                  |
| 18 | <b>32</b> 138   | 7/16  | 53 5/16 | 160 5/16 | 73 5/8    | 48 1/16 | 37 3/16  | 25 13/16  | 44 15/16 | 35 3/8   | 30 3/16 | 154 11/16 | 18 1/8 | 256T                  | 6384                                  |
| 2  | <b>1</b> 46 1   | 13/16 | 57 5/16 | 172 5/16 | 77 5/8    | 48 1/16 | 40 15/16 | 28 3/8    | 49 3/16  | 36 5/8   | 30 3/16 | 166 11/16 | 18 1/8 | 256T                  | 6915                                  |
| 2  | 22 157 1        | 15/16 | 61 5/16 | 184 5/16 | 81 5/8    | 48 1/16 | 45 7/16  | 31 7/16   | 54 3/4   | 40       | 30 3/16 | 178 11/16 | 18 1/8 | 286T                  | 7842                                  |
| 24 | <b>45</b> 155 1 | 15/16 | 62 5/16 | 187 5/16 | 82 5/8    | 50 3/4  | 50 3/16  | 34 1 1/16 | 53 9/16  | 41 9/16  | 30 3/16 | 181 11/16 | 18 1/8 | 286T                  | 8214                                  |
| 2  | <b>70</b> 163 1 | 15/16 | 65 5/16 | 196 5/16 | 85 5/8    | 48 1/16 | 55 5/16  | 38 3/16   | 59 1/16  | 45 1/2   | 30 3/16 | 190 11/16 | 18 1/8 | 326T                  | 8811                                  |
| 3  | <b>)0</b> 182   | 2 7/8 | 71 5/16 | 214 5/16 | 93 3/4    | 54 1/16 | 61 1/2   | 42 7/16   | 65 9/16  | 49 7/16  | 36 3/16 | 208 11/16 | 21 1/8 | 365T                  | 10413                                 |
| 3  | <b>30</b> 196   |       | 78 1/4  | 235 1/4  | 100 3/4   | 54      | 67 3/4   | 46 5/8    | 721/8    | 51 9/16  | 36 3/16 | 229 11/16 | 21 1/8 | 365T                  | 11793                                 |
| 3  | <b>55</b> 193   | 3 1/2 | 81 1/4  | 244 1/4  | 103 13/16 | 60      | 74 15/16 | 51 5/8    | 67 3/8   | 561/2    | 42 3/16 | 238 11/16 | 24 1/8 | 405T                  | 13803                                 |
| 4  | 206 1           | 15/16 | 861/4   | 259 1/4  | 108 13/16 | 60      | 82 9/16  | 56 3/4    | 74 5/16  | 59 1/8   | 42 3/16 | 253 11/16 | 24 1/8 | 405T                  | 15417                                 |
| 4  | <b>15</b> 246 1 | 15/16 | 921/4   | 277 1/4  | 123 1/4   | 84      | 91 7/16  | 62 3/4    | 821/8    | 65 3/8   | 66 3/16 | 271 11/16 | 36 1/8 | 444T                  | 18993                                 |

## ALL DIMENSIONS ARE IN INCHES

| REVISION:         | FORM: | REPLACES: |
|-------------------|-------|-----------|
| PRINTED:8/13/2020 | TICE  |           |